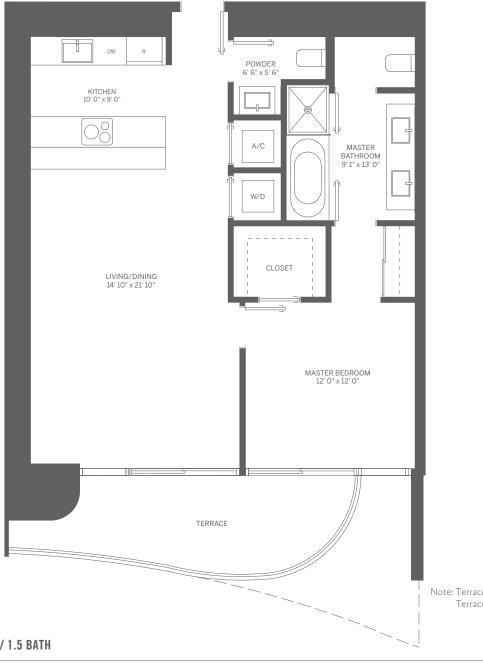

N)

Note: Terrace: 140 SF / 13 m<sup>2</sup> on Odd Floors Terrace: 211 SF / 20 m<sup>2</sup> on Even Floors

TOWER UNIT 03 1 BEDROOM / 1.5 BATH

INTERIOR: 901 SF / 84 m<sup>2</sup>

TERRACE: 140 SF / 13 m<sup>2</sup>

TOTAL: 1,041 SF / 97 m<sup>2</sup>

Stated dimensions are measured to the exterior boundaries of the exterior walls and the centerline of interior demising walls and in fact vary from the dimensions that would be determined by using the description and definition of the "Unit" set forth in the Declaration (which generally only includes the interior airspace between the perimeter walls and excludes interior structural components). For your reference, the area of the Unit, determined in accordance with those defined unit boundaries, is 838 SF. Note that measurements of rooms set forth on this floor plan are generally taken at the greatest points of each given room (as if the room were a perfect rectangle), without regard for any cutouts. Accordingly, the area of the actual room will typically be smaller than the product obtained by multiplying the stated length times width. All dimensions are approximate and may vary with actual construction, and all floor plans and development plans are subject to change.